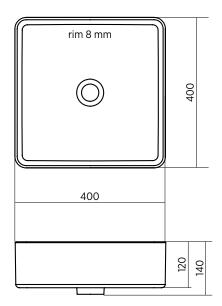

## Please note

- $\,-\,$  All measurements are in millimetres.
- Dimensions are nominal and subject to normal ceramic manufacturing variations of ±5mm.
- Fixing: Use acetic cured silicone sealant. Do not use epoxy type adhesives.
- Always use the actual basin to verify cutout.
- ${\mathord{\hspace{1pt}\text{--}\hspace{1pt}}}$  Specifications may vary without notice as part of our continuous improvement practices.
- Clean with a damp cloth. Do not use abrasive cleaners, liquids or pastes.