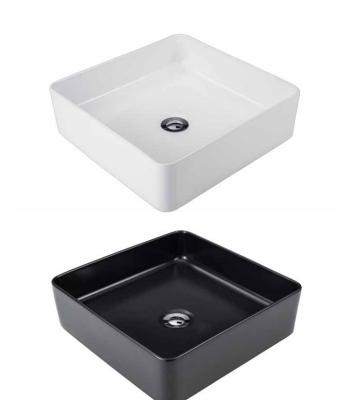

## Above counter basin, square | Slimline Series

The refined characteristics of the Slimline basins will bring a sense of purity and natural elegance to any bathroom.

The superfine rim and slender, precise lines of the Slimline Series of basins are made possible through the superior properties of Superclay, an exceptionally durable ceramic that has a 20% higher tensile strength than normal ceramic.

ORDER CODE WHITE - WITH NANOGLAZE\* (GLOSS FINISH)

SBC-029

BLACK (SILK MATTE FINISH)

SBC-029K

TAPHOLE No taphole.

WASTE Suits standard 40 mm non-overflow waste (not supplied).

OVERFLOW No overflow.

FIXING

MATERIAL WHITE: White vitreous china with ultra-smooth nanoglaze surface.

**BLACK:** Black vitreous china, silk matte finish.

Always use the actual basin to verify cutout.

Use acetic cured silicone sealant. Do not use epoxy type adhesives.

Nanoglaze surface - ultra-smooth and anti-bacterial, WHITE ONLY